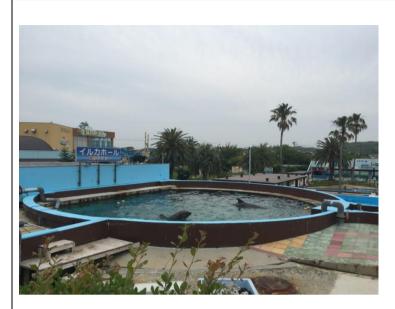

The aim of this trip was to observe pair swimming and social behaviors between mother and neonate by video tape record.

To record this behavior, I set two video cameras (SONY XR550v and SONY XR590v) with tripods. One set outside to record the pool form upper side and the other set in front of underwater observation window to record the underwater behavior. (Fig1, 2)

# Research Activity Report Supported by "Leading Graduate Program in Primatology and Wildlife Science" (Please be sure to submit this report after the trip that supported by PWS.)

Observation from outside