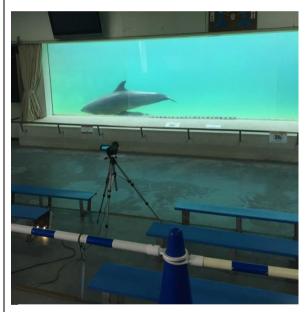

The aim of this trip was to observe pair swimming and social behaviors between mother and neonate by video tape record.

To record this behavior, I set two video cameras (SONY XR550v and SONY XR590v) with tripods. One set outside to record the pool form upper side and the other set in front of underwater observation window to record the underwater behavior. (Fig1, 2)

Inside video camera