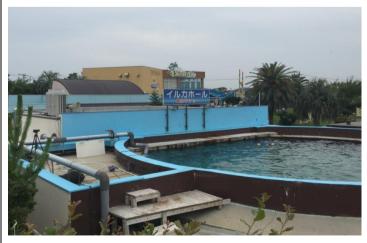

The aim of this trip was to observe pair swimming and social behaviors between mother and neonate by video tape record.

To record this behavior, I set two video cameras (SONY XR550v and SONY XR590v) with tripods. One set outside to record the pool form upper side and the other set in front of underwater observation window to record the underwater behavior. (Fig1, 2)

Outside video camera